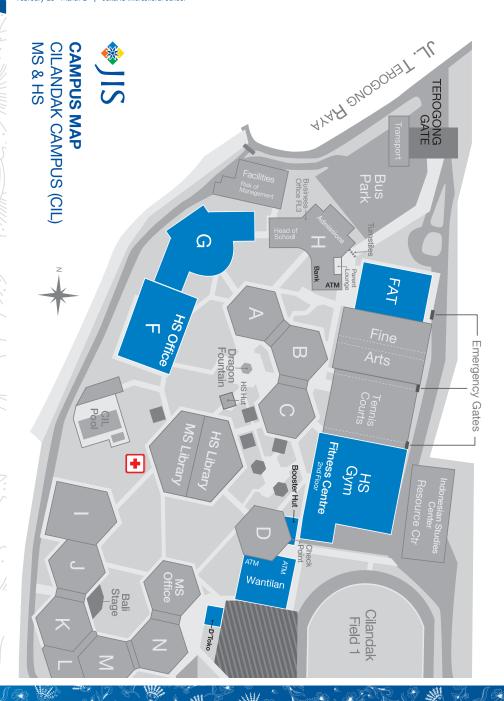

#### **VISITOR IDS AND ENTRY TO JIS**

All IASAS delegates, coaches and visitors will be given a JIS gate/security pass upon arrival. Participants must present this pass to our security guards when entering and leaving campus. Vehicles without JIS stickers are not allowed to drive into JIS. Pedestrian access to the campus is via the Terogong Gate (Gate 1), located on Jalan Terogong Raya No. 33, 400 meters from Kristal Hotel. Turn left as you leave the hotel. Should you choose to walk to or from the Kristal Hotel, please be alert, keep your valuables secure and carry your handbag on the opposite side of traffic.

#### **ACTIVITIES OFFICE**

The High School Activities Office is located inside the JIS High School Administration Building (F Module). If you have questions or need assistance, please see Ms. Emily Easterday (HS Activities Director) or Ibu Krista Utomo (Activities Assistant).

#### **FOOD & BEVERAGE AT JIS**

Food and beverages will be available for purchase in the main dining areas of the school (Wantilan 1 & Vive Cafe) and our parent run establishments (Booster Hut & D'Toko). Additionally, food vendors will be on campus for the convention and will be located in between the MS Library and F Module. A banquet meal will be provided on Saturday evening and all coaches lunches are provided during the conference.

#### ATM AND BANKS

Inside JIS, there is an ATM at the Wantilan Cafeteria. A Bank and Post Office are located in H Module at the front of school, near the Parent Lounge. Outside of JIS, several ATM machines can be found next to Hero Supermarket and at Pondok Indah Mall.